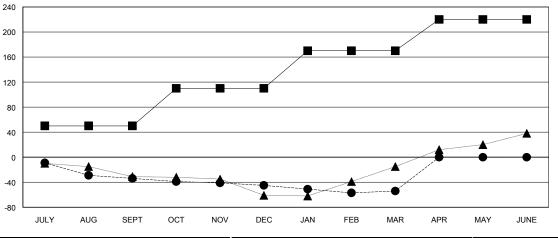

## LOCATION CALIFORNIA

|  | т | $\boldsymbol{c}$ |  |  |
|--|---|------------------|--|--|
|  |   |                  |  |  |

|               |                  | Clubs            |                  |                  |               |                    | Members                             |                    |                  |
|---------------|------------------|------------------|------------------|------------------|---------------|--------------------|-------------------------------------|--------------------|------------------|
|               | RESUI            | TS FOR 2015-2016 |                  |                  |               | RESU               | JLTS FOR 2015-2016                  |                    |                  |
| QUARTER       | NEW CLUB<br>GOAL | NEW CLUBS        | DROPPED<br>CLUBS | NET<br>GAIN/LOSS | QUARTER       | NEW MEMBER<br>GOAL | CHARTER AND<br>NEW MEMBERS<br>ADDED | DROPPED<br>MEMBERS | NET<br>GAIN/LOSS |
| JULY/AUG/SEPT | 1                | 0                | 1                | -1               | JULY/AUG/SEPT | 50                 | 43                                  | 77                 | -34              |
| OCT/NOV/DEC   | 1                | 0                | 0                | 0                | OCT/NOV/DEC   | 60                 | 29                                  | 40                 | -11              |
| JAN/FEB/MAR   | 1                | 0                | 0                | 0                | JAN/FEB/MAR   | 60                 | 27                                  | 36                 | -9               |
| APR/MAY/JUNE  | 1                | 0                | 0                | 0                | APR/MAY/JUNE  | 50                 | 0                                   | 0                  | 0                |

#### GOALS AND ACTUAL MEMBERS CUMULATIVE

| - URRENT YEAR GOALS FOR NEW |  |
|-----------------------------|--|
| MEMBERS                     |  |

- - CURRENT YEAR ACTUAL MEMBERS

- ▲ - LAST YEAR ACTUAL MEMBERS