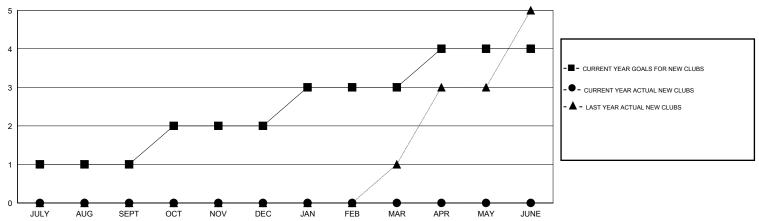

## LOCATION CALIFORNIA

|  | т | $\boldsymbol{c}$ |  |  |
|--|---|------------------|--|--|
|  |   |                  |  |  |

|               |                  | Clubs            |                  |                  |               |                    | Members                             |                    |                  |
|---------------|------------------|------------------|------------------|------------------|---------------|--------------------|-------------------------------------|--------------------|------------------|
|               | RESUI            | TS FOR 2015-2016 |                  |                  |               | RESU               | JLTS FOR 2015-2016                  |                    |                  |
| QUARTER       | NEW CLUB<br>GOAL | NEW CLUBS        | DROPPED<br>CLUBS | NET<br>GAIN/LOSS | QUARTER       | NEW MEMBER<br>GOAL | CHARTER AND<br>NEW MEMBERS<br>ADDED | DROPPED<br>MEMBERS | NET<br>GAIN/LOSS |
| JULY/AUG/SEPT | 1                | 0                | 1                | -1               | JULY/AUG/SEPT | 50                 | 43                                  | 77                 | -34              |
| OCT/NOV/DEC   | 1                | 0                | 0                | 0                | OCT/NOV/DEC   | 60                 | 29                                  | 40                 | -11              |
| JAN/FEB/MAR   | 1                | 0                | 0                | 0                | JAN/FEB/MAR   | 60                 | 27                                  | 36                 | -9               |
| APR/MAY/JUNE  | 1                | 0                | 0                | 0                | APR/MAY/JUNE  | 50                 | 0                                   | 0                  | 0                |

#### GOALS AND ACTUAL NEW CLUBS CUMULATIVE